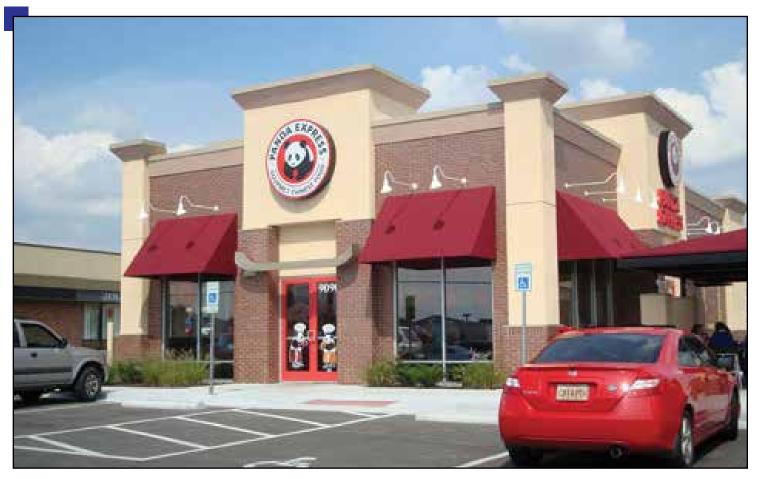

## PRESS RELEASE - FOR IMMEDIATE RELEASE

Block & Company, Inc., Realtors negotiates sale of Panda Express in Glenwood Plaza Shopping Center in Overland Park, Kansas

**August 31, 2017 - (Overland Park, Kansas)** On August 31, 2017, Block & Company, Inc., Realtors represented the property owners in the sale of Panda Express at Glenwood Plaza Shopping Center located on the northwest corner of Metcalf Avenue & 91st Street in Overland Park, Kansas to an undisclosed buyer.

The 2,448 square foot freestanding Panda Express restaurant building sits on a 43,559 square foot lot at 9090 Metcalf Avenue with co-tenants including Walmart Neighborhood Market, TJ Maxx, Dollar Tree, Subway, and many more.