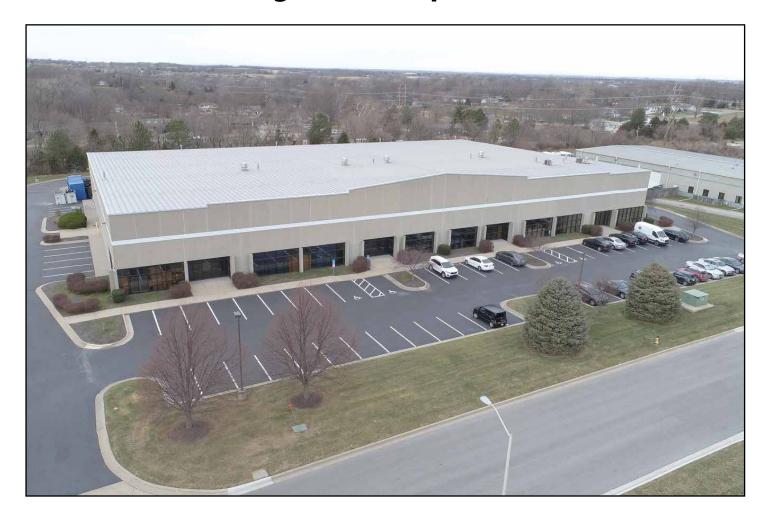

## PRESS RELEASE - FOR IMMEDIATE RELEASE

Block & Company, Inc., Realtors secures new location for ServiceMaster DSI regional headquarters in Shawnee, KS

**April 5, 2018 - (Shawnee, KS)** Block & Company, Inc., Realtors is proud to announce that ServiceMaster DSI will relocate the headquarters for the company's national large loss division ServiceMaster Recovery Management (SRM) to Shawnee in April 2018. In addition, it will also be the regional headquarters for DSI which will serve Missouri and Kansas.

The 47,000+/- square feet of offices will be located on a 4 acre lot at 8450 Cole Parkway in Shawnee, Kansas and will include the Executive Management and Administrative support staff of the company's locations nationwide. Bill Maas, CCIM of Block & Company, Inc., Realtors successfully negotiated the \$3.25 million sale on behalf of ServiceMaster DSI.